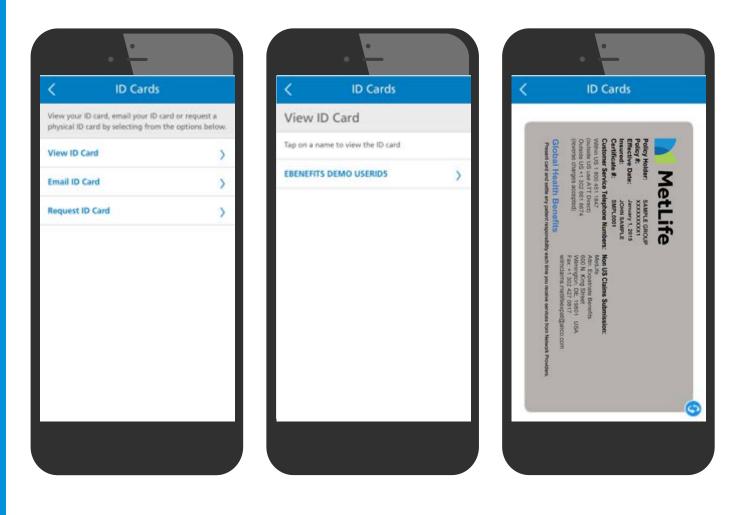

# Step 2: Get your ID card

Your ID card is your passport to accessing healthcare around the world. **Please carry it with you** and show it at your doctor's office when accessing care.

There are three ways you can access your ID card:

- 1. Through eBenefits at <u>eBenefits.metlife.com</u>.
- 2. Through our mobile app (download from your app store by searching for "MetLife Worldwide").
- **3.** Hard copy in the mail.

If you haven't received your ID card in the mail yet, download a copy from eBenefits in case you need it. Print a copy and keep it in your wallet.

# More about your ID card

Your ID card is double-sided for your convenience. This means that in most situations, you will only need to carry one ID card regardless of where you are in the world. The gray side of your ID card is for accessing care outside the U.S., and the white side of your ID card is for accessing care inside the U.S., like this:

# Your ID card contains the following information:

A The logo of the local provider network you'll utilize when going to the doctor.
 B Customer Service information, including 24/7 phone and email.
 C Policy and certificate numbers.
 Where to find an in-network provider
 Where to send claims if you pay out-of-pocket
 Rx information