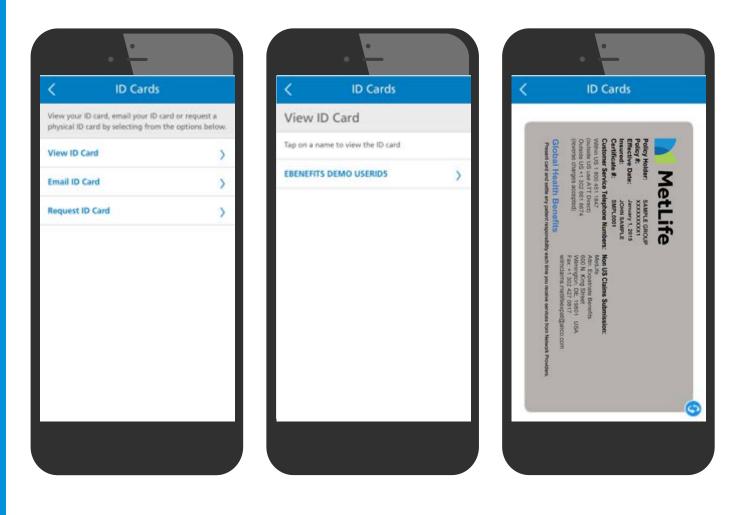

# Step 2: Get your ID card

Your ID card is your passport to accessing healthcare around the world. **Please carry it with you** and show it at your doctor's office when accessing care.

There are three ways you can access your ID card:

- 1. Through eBenefits at <u>eBenefits.metlife.com</u>.
- 2. Through our mobile app (download from your app store by searching for "MetLife Worldwide").
- **3.** Hard copy in the mail.

If you haven't received your ID card in the mail yet, download a copy from eBenefits in case you need it. Print a copy and keep it in your wallet.

# More about your ID card

Your ID card is double-sided for your convenience. This means that in most situations, you will only need to carry one ID card regardless of where you are in the world. The gray side of your ID card is for accessing care outside the U.S., and the white side of your ID card is for accessing care inside the U.S., like this:

### Where to use: Outside the U.S.

#### Where to use: Within the U.S.

# Your ID card contains the following information:

A The logo of the local provider network you'll utilize when going to the doctor.
 B Customer Service information, including 24/7 phone and email.
 C Policy and certificate numbers.
 Where to find an in-network provider
 Where to send claims if you pay out-of-pocket
 Rx information