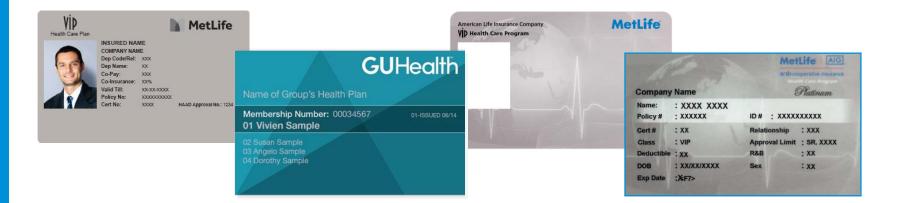

# More about your ID card

Your ID card is double-sided for your convenience. This means that in most situations, you will only need to carry one ID card regardless of where you are in the world. The gray side of your ID card is for accessing care outside the U.S., and the white side of your ID card is for accessing care inside the U.S., like this:

### Where to use: Outside the U.S.

#### Where to use: Within the U.S.

# Your ID card contains the following information:

A The logo of the local provider network you'll utilize when going to the doctor.
 B Customer Service information, including 24/7 phone and email.
 C Policy and certificate numbers.
 Where to find an in-network provider
 Where to send claims if you pay out-of-pocket
 Rx information