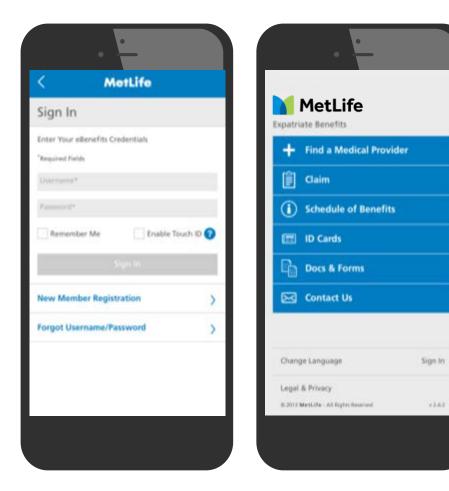

### Step 1: Register for eBenefits

Let's get registered for eBenefits — our secure, self-service web portal, available 24/7 at **eBenefits.metlife.com**. Registration is easy — step-by-step instructions are available on the website and we also emailed you all the information you need to register once your eligibility was loaded. See page 11 for a list of everything you can do on eBenefits.

- 1. Through eBenefits at <u>eBenefits.metlife.com</u>.
- 2. Through our mobile app (download from your app store by searching for "MetLife Worldwide").
- **3.** Hard copy in the mail.

If you haven't received your ID card in the mail yet, download a copy from eBenefits in case you need it. Print a copy and keep it in your wallet.

You can also download MetLife's mobile application for access to tools and resources on the go. Download the app for your iPhone or Android device from the app store.

Download our mobile app now! Search your preferred app store for "MetLife Worldwide."