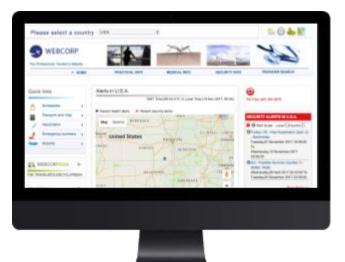

# eBenefits

Once you're logged into eBenefits (at **<u>eBenefits.metlife.com</u>**), you can:

- Search for full-service hospitals, medical centers, clinics and doctors virtually anywhere in the world.
- Submit a claim online and view your claim history.
- Print a copy of your ID card or your dependents' ID cards and request hard copies of your ID cards.
- Download a Certificate of Coverage.
- Review travel information, such as a global risk map, global events, and country risks.
- Access wellness tools such as health-risk assessments and personal health trackers.
- Set language preferences to read in English, Spanish, French, Arabic, Chinese, Korean or Hindi.
- Download forms and policy information.
- View coverage details for you and your dependents.
- Update your mailing address or employment status.

You can also download MetLife's mobile application for access to tools and resources on the go. Download the app for your iPhone or Android device from the app store.

Download our mobile app now! Search your preferred app store for "MetLife Worldwide."