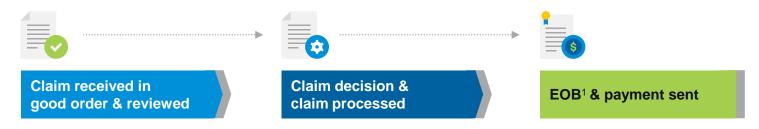

## Pay and claim

If you don't request a GOP or your provider doesn't accept one, don't worry! You will be reimbursed for all covered expenses other than your patient responsibilities, like your deductible or coinsurance. We accept claims in four convenient ways:

Website or mobile app

Online submission via website or mobile app is the easiest way to submit

Claims that are submitted with all necessary information are typically processed in 10 business days or less. (Please note, it may take longer for funds to hit your account once the claim is processed.)

Once your claim is processed, you will be issued a reimbursement. Check with Customer Service to see what reimbursement options are available.