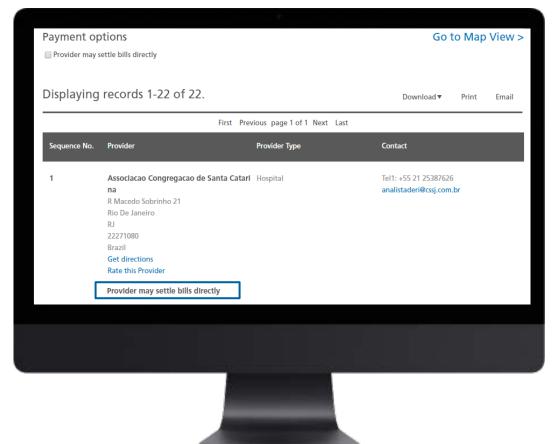

#### To find providers outside of the U.S.

- **Select** your country from the Country dropdown box and then **select** your city from the City dropdown box.
- **Click** "Search" and your result will appear. Direct pay providers are noted with the wording "Provider may settle bills directly" To see only direct pay providers, **check** the "Provider may settle bills directly" checkbox under Payment options.

- Click the "Or, Find U.S. Providers" link. O-
- **Click** the "Continue to U.S. Providers" button. This will take you to the appropriate website where you can search your U.S. network for in-network providers.

| Radius Search > |   |                | Or, Find U.S. Providers > |
|-----------------|---|----------------|---------------------------|
|                 |   |                |                           |
| Country*        |   | City*          |                           |
| Please Select   | • | All Cities     |                           |
| Provider Name   |   | Provider Type* |                           |
|                 |   | Select All     |                           |