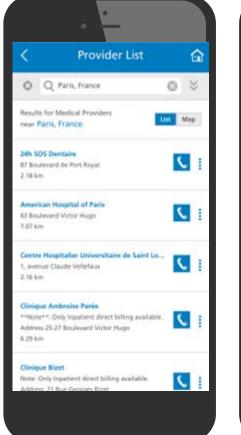

# Step 3: Find a doctor

We recommend finding a doctor before you need to see one. There are three easy ways to find a doctor near you:

- 1. Use our telemedicine network to connect to a doctor virtually. To learn more about this process, go to <a href="https://www.AXAteleconsultation.com/MetLifeWorldwide">https://www.AXAteleconsultation.com/MetLifeWorldwide</a>.
- 2. Contact us for a provider recommendation using the contact info on your ID card.
- Search the Online Directory on eBenefits at <u>eBenefits.metlife.com</u>. Once logged in, click the "Find Providers" tab.

#### To find providers outside of the U.S.

- **Select** your country from the Country dropdown box and then **select** your city from the City dropdown box.
- **Click** "Search" and your result will appear. Direct pay providers are noted with the wording "Provider may settle bills directly" To see only direct pay providers, **check** the "Provider may settle bills directly" checkbox under Payment options.