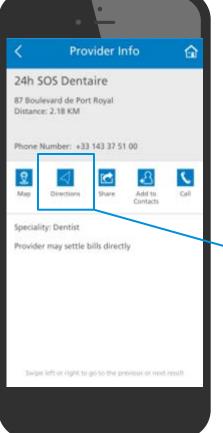

# **Options for accessing care**

There are three ways to access care:

- Direct pay Billing arrangement where your doctor bills MetLife directly so that you don't have to pay out-of-pocket.
- Guarantee of Payment (GOP) You contact Customer Service for a Guarantee of Payment before visiting your doctor so that your doctor may bill MetLife directly and you don't have to pay out-of-pocket.
- **3.** Pay and claim You go to the doctor and pay for the cost of your appointment; then you submit a claim for reimbursement to MetLife and we'll reimburse you.

**Guarantee of Payment** A letter to your healthcare professional that confirms your eligibility and benefits as a covered MetLife member.

**Direct pay is the best experience because it means you leave the doctor's office with nothing else to do!** Our network spans the globe and includes more than 1.3 million direct pay providers — more than 335,000 of which are outside the U.S.

#### **Requesting a GOP**

You know how to find a direct pay provider — but if you see a doctor who isn't, that's OK too! Request a GOP so that you don't have to pay out-of-pocket. Contact us three to five days in advance of your appointment with following information:

- Your policy and certificate numbers
- The patient's name
- The expected medical service
- The facility
- Contact phone number for the facility

You will receive a copy of the GOP and so will your provider (ask if you need one when you make your appointment). Bring it with you when you go for your visit.