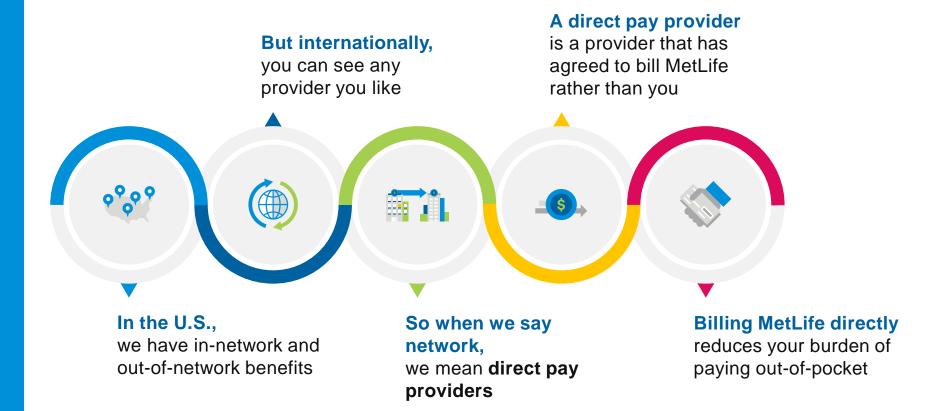

# **Options for accessing care**

There are three ways to access care:

- Direct pay Billing arrangement where your doctor bills MetLife directly so that you don't have to pay out-of-pocket.
- Guarantee of Payment (GOP) You contact Customer Service for a Guarantee of Payment before visiting your doctor so that your doctor may bill MetLife directly and you don't have to pay out-of-pocket.
- **3.** Pay and claim You go to the doctor and pay for the cost of your appointment; then you submit a claim for reimbursement to MetLife and we'll reimburse you.

**Guarantee of Payment** A letter to your healthcare professional that confirms your eligibility and benefits as a covered MetLife member.

**Direct pay is the best experience because it means you leave the doctor's office with nothing else to do!** Our network spans the globe and includes more than 1.3 million direct pay providers — more than 335,000 of which are outside the U.S.

If your preferred provider isn't in our direct pay network, you can nominate them. We'll review their credentials and if they meet our selection standards, we will establish a direct pay arrangement with them if they're interested. Go to **MetLife.com/WorldwideNetwork** to nominate.

#### **Requesting a GOP**

You know how to find a direct pay provider — but if you see a doctor who isn't, that's OK too! Request a GOP so that you don't have to pay out-of-pocket. Contact us three to five days in advance of your appointment with following information: