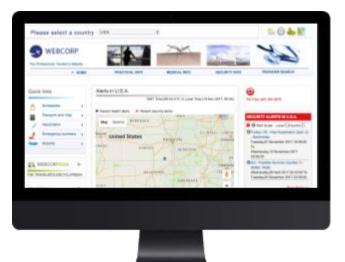

# Step 3: Find a doctor

We recommend finding a doctor before you need to see one. There are three easy ways to find a doctor near you:

- 1. Use our telemedicine network to connect to a doctor virtually. To learn more about this process, go to <a href="https://www.AXAteleconsultation.com/MetLifeWorldwide">https://www.AXAteleconsultation.com/MetLifeWorldwide</a>.
- 2. Contact us for a provider recommendation using the contact info on your ID card.
- Search the Online Directory on eBenefits at <u>eBenefits.metlife.com</u>. Once logged in, click the "Find Providers" tab.

#### To find providers outside of the U.S.

- **Select** your country from the Country dropdown box and then **select** your city from the City dropdown box.
- **Click** "Search" and your result will appear. Direct pay providers are noted with the wording "Provider may settle bills directly" To see only direct pay providers, **check** the "Provider may settle bills directly" checkbox under Payment options.

- Click the "Or, Find U.S. Providers" link. O-
- **Click** the "Continue to U.S. Providers" button. This will take you to the appropriate website where you can search your U.S. network for in-network providers.

| Radius Search > |   |                | Or, Find U.S. Providers > |
|-----------------|---|----------------|---------------------------|
|                 |   |                |                           |
| Country*        |   | City*          |                           |
| Please Select   | • | All Cities     |                           |
| Provider Name   |   | Provider Type* |                           |
|                 |   | Select All     |                           |