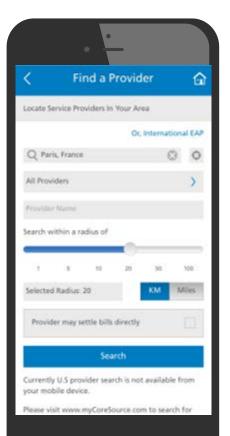

# Step 3: Find a doctor

We recommend finding a doctor before you need to see one. There are three easy ways to find a doctor near you:

- 1. Use our telemedicine network to connect to a doctor virtually. To learn more about this process, go to <a href="https://www.AXAteleconsultation.com/MetLifeWorldwide">https://www.AXAteleconsultation.com/MetLifeWorldwide</a>.
- 2. Contact us for a provider recommendation using the contact info on your ID card.
- Search the Online Directory on eBenefits at <u>eBenefits.metlife.com</u>. Once logged in, click the "Find Providers" tab.

#### To find providers outside of the U.S.

- **Select** your country from the Country dropdown box and then **select** your city from the City dropdown box.
- **Click** "Search" and your result will appear. Direct pay providers are noted with the wording "Provider may settle bills directly" To see only direct pay providers, **check** the "Provider may settle bills directly" checkbox under Payment options.

- Click the "Or, Find U.S. Providers" link. O-
- **Click** the "Continue to U.S. Providers" button. This will take you to the appropriate website where you can search your U.S. network for in-network providers.