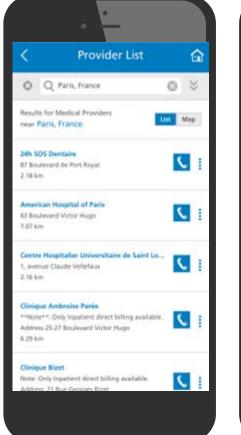

# Step 3: Find a doctor

We recommend finding a doctor before you need to see one. There are three easy ways to find a doctor near you:

- 1. Use our telemedicine network to connect to a doctor virtually. To learn more about this process, go to <a href="https://www.AXAteleconsultation.com/MetLifeWorldwide">https://www.AXAteleconsultation.com/MetLifeWorldwide</a>.
- 2. Contact us for a provider recommendation using the contact info on your ID card.
- Search the Online Directory on eBenefits at <u>eBenefits.metlife.com</u>. Once logged in, click the "Find Providers" tab.

#### To find providers outside of the U.S.

- **Select** your country from the Country dropdown box and then **select** your city from the City dropdown box.
- **Click** "Search" and your result will appear. Direct pay providers are noted with the wording "Provider may settle bills directly" To see only direct pay providers, **check** the "Provider may settle bills directly" checkbox under Payment options.

- Click the "Or, Find U.S. Providers" link. O-
- **Click** the "Continue to U.S. Providers" button. This will take you to the appropriate website where you can search your U.S. network for in-network providers.

| Radius Search > |   |                | Or, Find U.S. Providers > |
|-----------------|---|----------------|---------------------------|
|                 |   |                |                           |
| Country*        |   | City*          |                           |
| Please Select   | • | All Cities     |                           |
| Provider Name   |   | Provider Type* |                           |
|                 |   | Select All     |                           |