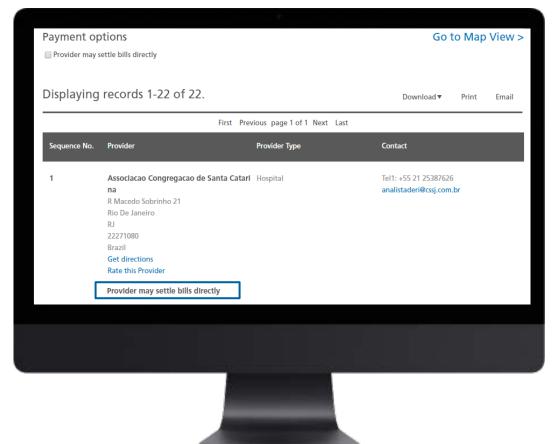

# Step 3: Find a doctor

We recommend finding a doctor before you need to see one. There are three easy ways to find a doctor near you:

- 1. Use our telemedicine network to connect to a doctor virtually. To learn more about this process, go to <a href="https://www.AXAteleconsultation.com/MetLifeWorldwide">https://www.AXAteleconsultation.com/MetLifeWorldwide</a>.
- 2. Contact us for a provider recommendation using the contact info on your ID card.
- Search the Online Directory on eBenefits at <u>eBenefits.metlife.com</u>. Once logged in, click the "Find Providers" tab.

#### To find providers outside of the U.S.

- **Select** your country from the Country dropdown box and then **select** your city from the City dropdown box.
- **Click** "Search" and your result will appear. Direct pay providers are noted with the wording "Provider may settle bills directly" To see only direct pay providers, **check** the "Provider may settle bills directly" checkbox under Payment options.

- Click the "Or, Find U.S. Providers" link. O-
- **Click** the "Continue to U.S. Providers" button. This will take you to the appropriate website where you can search your U.S. network for in-network providers.

| Radius Search > |   |                | Or, Find U.S. Providers > |
|-----------------|---|----------------|---------------------------|
|                 |   |                |                           |
| Country*        |   | City*          |                           |
| Please Select   | • | All Cities     |                           |
| Provider Name   |   | Provider Type* |                           |
|                 |   | Select All     |                           |