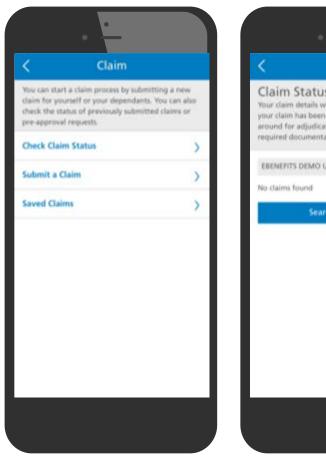

### Step 1: Register for eBenefits

Let's get registered for eBenefits — our secure, self-service web portal, available 24/7 at **eBenefits.metlife.com**. Registration is easy — step-by-step instructions are available on the website and we also emailed you all the information you need to register once your eligibility was loaded. See page 11 for a list of everything you can do on eBenefits.

Go to <u>eBenefits.metlife.com</u> and register now.