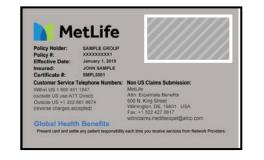

# More about your ID card

Your ID card is double-sided for your convenience. This means that in most situations, you will only need to carry one ID card regardless of where you are in the world. The gray side of your ID card is for accessing care outside the U.S., and the white side of your ID card is for accessing care inside the U.S., like this:

### Where to use: Outside the U.S.

#### Where to use: Within the U.S.

# Your ID card contains the following information:

A The logo of the local provider network you'll utilize when going to the doctor.
 B Customer Service information, including 24/7 phone and email.
 C Policy and certificate numbers.
 Where to find an in-network provider
 Where to send claims if you pay out-of-pocket
 Rx information