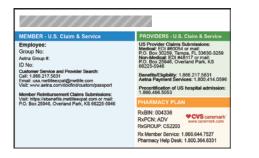

# More about your ID card

Your ID card is double-sided for your convenience. This means that in most situations, you will only need to carry one ID card regardless of where you are in the world. The gray side of your ID card is for accessing care outside the U.S., and the white side of your ID card is for accessing care inside the U.S., like this:

### Where to use: Outside the U.S.

#### Where to use: Within the U.S.

# Your ID card contains the following information:

A The logo of the local provider network you'll utilize when going to the doctor.
 B Customer Service information, including 24/7 phone and email.
 C Policy and certificate numbers.
 Where to find an in-network provider
 Where to send claims if you pay out-of-pocket
 Rx information