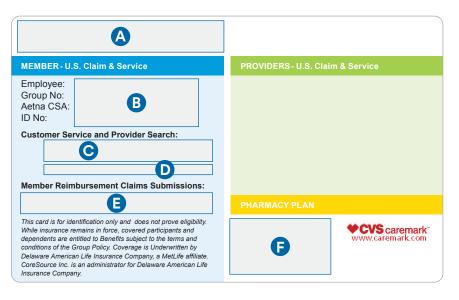

# More about your ID card

Your ID card is double-sided for your convenience. This means that in most situations, you will only need to carry one ID card regardless of where you are in the world. The gray side of your ID card is for accessing care outside the U.S., and the white side of your ID card is for accessing care inside the U.S., like this:

### Where to use: Outside the U.S.

#### Where to use: Within the U.S.

# Your ID card contains the following information:

A The logo of the local provider network you'll utilize when going to the doctor.
 B Customer Service information, including 24/7 phone and email.
 C Policy and certificate numbers.
 Where to find an in-network provider
 Where to send claims if you pay out-of-pocket
 Rx information