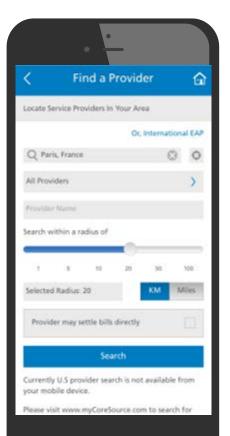

# Step 3: Find a doctor

We recommend finding a doctor before you need to see one. There are three easy ways to find a doctor near you:

- 1. Use our telemedicine network to connect to a doctor virtually. To learn more about this process, go to <a href="https://www.AXAteleconsultation.com/MetLifeWorldwide">https://www.AXAteleconsultation.com/MetLifeWorldwide</a>.
- 2. Contact us for a provider recommendation using the contact info on your ID card.
- Search the Online Directory on eBenefits at <u>eBenefits.metlife.com</u>. Once logged in, click the "Find Providers" tab.

#### To find providers outside of the U.S.

- **Select** your country from the Country dropdown box and then **select** your city from the City dropdown box.
- **Click** "Search" and your result will appear. Direct pay providers are noted with the wording "Provider may settle bills directly" To see only direct pay providers, **check** the "Provider may settle bills directly" checkbox under Payment options.

| Radius Search > |   |                | Or, Find U.S. Providers > |
|-----------------|---|----------------|---------------------------|
|                 |   |                |                           |
| Country*        |   | City*          |                           |
| Please Select   | • | All Cities     |                           |
| Provider Name   |   | Provider Type* |                           |
|                 |   | Select All     |                           |