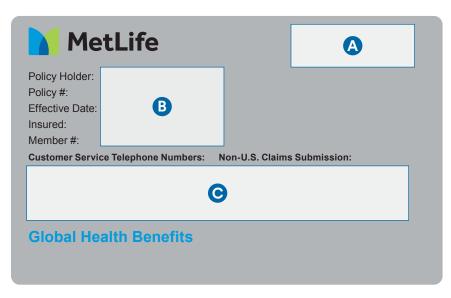

# More about your ID card

Your ID card is double-sided for your convenience. This means that in most situations, you will only need to carry one ID card regardless of where you are in the world. The gray side of your ID card is for accessing care outside the U.S., and the white side of your ID card is for accessing care inside the U.S., like this:

### Where to use: Outside the U.S.

# Your ID card contains the following information:

A The logo of the local provider network you'll utilize when going to the doctor.
 B Customer Service information, including 24/7 phone and email.
 C Policy and certificate numbers.
 Where to find an in-network provider
 Where to send claims if you pay out-of-pocket
 Rx information