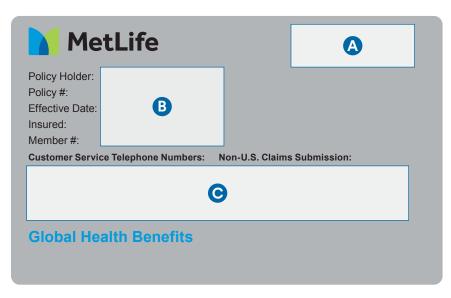

# More about your ID card

Your ID card is double-sided for your convenience. This means that in most situations, you will only need to carry one ID card regardless of where you are in the world. The gray side of your ID card is for accessing care outside the U.S., and the white side of your ID card is for accessing care inside the U.S., like this:

# Your ID card contains the following information:

A The logo of the local provider network you'll utilize when going to the doctor.
 B Customer Service information, including 24/7 phone and email.
 C Policy and certificate numbers.
 Where to find an in-network provider
 Where to send claims if you pay out-of-pocket
 Rx information