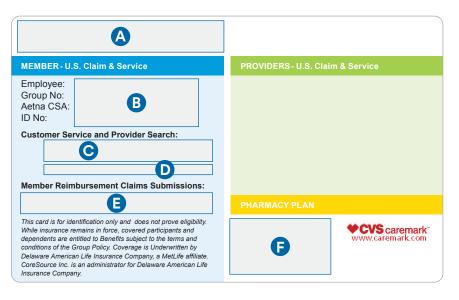

# More about your ID card

Your ID card is double-sided for your convenience. This means that in most situations, you will only need to carry one ID card regardless of where you are in the world. The gray side of your ID card is for accessing care outside the U.S., and the white side of your ID card is for accessing care inside the U.S., like this:

#### Where to use: Within the U.S.

# Your ID card contains the following information:

A The logo of the local provider network you'll utilize when going to the doctor.
 B Customer Service information, including 24/7 phone and email.
 C Policy and certificate numbers.
 Where to find an in-network provider
 Where to send claims if you pay out-of-pocket
 Rx information