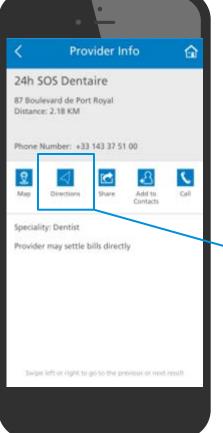

# Step 2: Get your ID card

Your ID card is your passport to accessing healthcare around the world. **Please carry it with you** and show it at your doctor's office when accessing care.

There are three ways you can access your ID card:

- 1. Through eBenefits at <u>eBenefits.metlife.com</u>.
- 2. Through our mobile app (download from your app store by searching for "MetLife Worldwide").
- **3.** Hard copy in the mail.

If you haven't received your ID card in the mail yet, download a copy from eBenefits in case you need it. Print a copy and keep it in your wallet.

# **Options for accessing care**

There are three ways to access care:

- Direct pay Billing arrangement where your doctor bills MetLife directly so that you don't have to pay out-of-pocket.
- Guarantee of Payment (GOP) You contact Customer Service for a Guarantee of Payment before visiting your doctor so that your doctor may bill MetLife directly and you don't have to pay out-of-pocket.
- **3.** Pay and claim You go to the doctor and pay for the cost of your appointment; then you submit a claim for reimbursement to MetLife and we'll reimburse you.

**Guarantee of Payment** A letter to your healthcare professional that confirms your eligibility and benefits as a covered MetLife member.

**Direct pay is the best experience because it means you leave the doctor's office with nothing else to do!** Our network spans the globe and includes more than 1.3 million direct pay providers — more than 335,000 of which are outside the U.S.