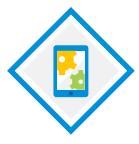

### Step 1: Register for eBenefits

Let's get registered for eBenefits — our secure, self-service web portal, available 24/7 at **eBenefits.metlife.com**. Registration is easy — step-by-step instructions are available on the website and we also emailed you all the information you need to register once your eligibility was loaded. See page 11 for a list of everything you can do on eBenefits.

- 1. Through eBenefits at <u>eBenefits.metlife.com</u>.
- 2. Through our mobile app (download from your app store by searching for "MetLife Worldwide").
- **3.** Hard copy in the mail.

If you haven't received your ID card in the mail yet, download a copy from eBenefits in case you need it. Print a copy and keep it in your wallet.

You can also download MetLife's mobile application for access to tools and resources on the go. Download the app for your iPhone or Android device from the app store.

Download our mobile app now! Search your preferred app store for "MetLife Worldwide."